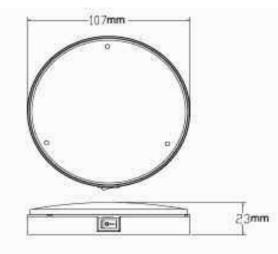

#### Technical Drawing (not to scale)

#### **Specification**

Voltage Material: Colour No. of LED's Lumens Certificate Dimensions 10-30 Volts DC
Lens: Polycarbonate. Base: Polycarbonate
White
117
338 Approx.
N/A
Please see above

The information contained in this document is correct to the best of our knowledge at the time of printing. However, specifications may change at any time without notice.