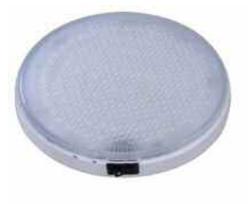

### Part No. 0-668-13

Round LED Interior Lamp

Durite's Round LED Interior Lamp consists of 117 square LED's. On/off switch. DC 10-30 volts. Frosted Lens.

#### **Specification**

Voltage Material: Colour No. of LED's Lumens Certificate Dimensions 10-30 Volts DC
Lens: Polycarbonate. Base: Polycarbonate
White
117
338 Approx.
N/A
Please see above

The information contained in this document is correct to the best of our knowledge at the time of printing. However, specifications may change at any time without notice.